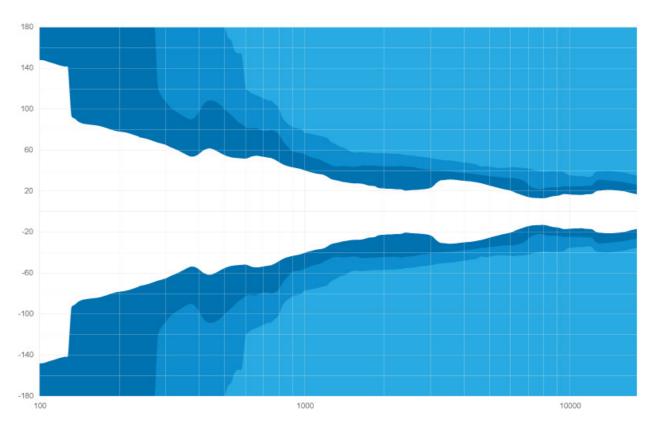

/ 40.78lbs                                                           |
| Finish                     | Highly resistant polyurea coating                                           |
| Cabinet                    | High grade birch plywood                                                    |

<sup>(1)</sup> Peak level measured at 1 m under free field conditions using pink noise with crest factor 5

## Accessories

## **Protection Cover for VENU 12**



Rain Cover for VENU 12



Flight case

## Flight case for 2 VENU 12 incl. wheels



#### **Horizontal Yoke for VENU 12**



Vertical Yoke for VENU 12



## **Subwoofers**

**S 18a**Touring high performance self-powered 18" subwoofer



Ref.: 48101

## **Beamwidth**

#### **VENU 12a Horizontal beamwidth**



#### **VENU 12a Vertical beamwidth**



### **Contact & Links**

### Need more information about our products?

www.audiofocus.eu info@audiofocus.eu www.facebook.com/AudiofocusPage/ www.facebook.com/groups/AUDIOFOCUS/

## Scan QR Code to view the VENU 12a product's web page.



#### Follow Us.