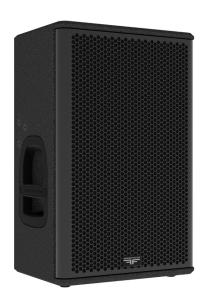

# **VENU 12a** One choice one loudspeaker

The ultimate multi-function workhorse loudspeaker, AUDIOFOCUS VENU 12a is a compact self-powered 2-way top unit for PA, parties, cafés, and rental companies. VENU 12a excels as a single top or with a companion subwoofer as a full-range PA system, and even as a monitor solution, delivering excellent return on your investment.

An advanced AUDIOFOCUS Class D amplifier module with integrated DSP and 4 versatile presets allows VENU 12a to be quickly deployed in any configuration.

VENU 12a is built in Belgium to the same exacting standards as our pro touring ranges and coated in tough, weather-resistant polyurea to protect your investment.

## **Technical specifications**

| Description                | 2-way active self-powered full-range point source                           |
|----------------------------|-----------------------------------------------------------------------------|
| Transducers                | LF: 1 x 12" • HF: 1 × 1"                                                    |
| Frequency range (-6dB)     | 50Hz-20kHz                                                                  |
| Nominal directivity (-6dB) | 110°x60° • Rotatable horn                                                   |
| SPL Peak (1)               | 135 dB                                                                      |
| Processing                 | Dedicated AUDIOFOCUS presets                                                |
| Rigging                    | Adjustable pole mount and M8 threaded inserts<br>Optional bracket available |
| Audio Connectors           | IN: 1×3-point XLR • LINK: 1×3-point XLR                                     |
| Power Connectors           | IN: 1×3-point powerCON TRUE1TOP<br>LINK: 1×3-point powerCON TRUE1TOP        |
| Dimensions (H x W x D)     | 566 x 362 x 357 mm • 22.28 x14.25 x 14.05 inches                            |
| Weight                     | 18.5kg / 40.78lbs                                                           |
| Finish                     | Highly resistant polyurea coating                                           |
| Cabinet                    | High grade birch plywood                                                    |