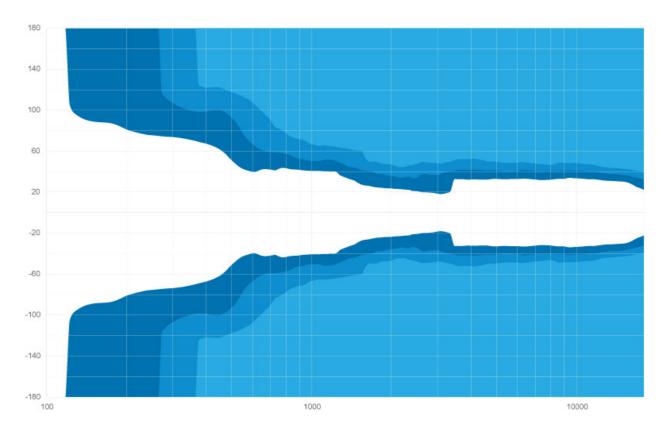

## **Beamwidth**

#### **VENU 12a Horizontal beamwidth**

#### **VENU 12a Vertical beamwidth**